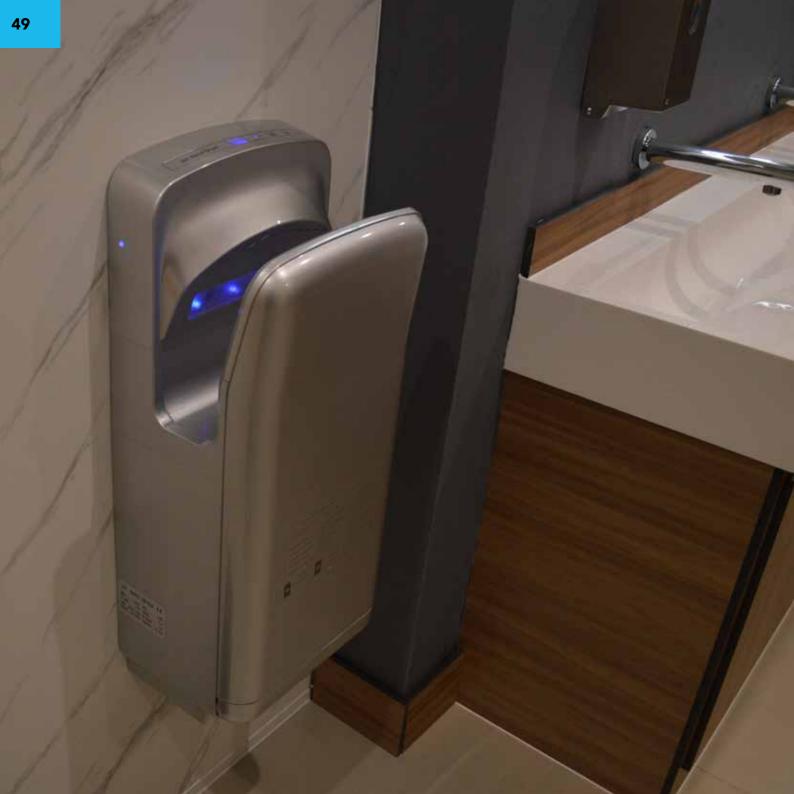

# **Standard Hand Dryer**

Dimensions mm (W x H x D): 278 x 325 x 172

Colour: Stainless Steel, White, Black

Code: HD15, HD19, HD07

Wall Mounted

Dimensions mm (W x H x D): 300 x 687 x 220

Colour: Silver, White, Black Code: HD04, HD13, HD14