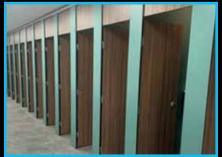

# **CUBICLES**

- Solid Grade Laminate Standard Height Cubicles are a durable, robust and attractive cubicle option, used in all sectors. Impervious to water, SGL cubicles are made to endure, designed with hygiene in mind and look attractive in all settings.
- Our HighLine Solid Grade Laminate cubicle range is a minimal floor to ceiling system providing the user with maximum privacy and comfort.
- Individual washrooms with acoustic stud walls & solid timber doors, can make a toilet a tranquil, quiet space. Ideal in commercial settings, for providing your employees with comfort and privacy.

**Standard Line Cubicles** 

**High Line Cubicles** 

**Individual Cubicles** 