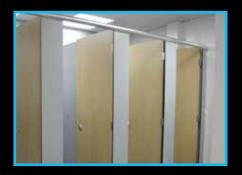

# **CUBICLES**

- Solid Grade Laminate Standard Height Cubicles are a durable, robust and attractive cubicle option, used in all sectors. Impervious to water, SGL cubicles are made to endure, designed with hygiene in mind and look attractive in all settings.
- Our HighLine Solid Grade Laminate cubicle range is a minimal floor to ceiling system providing the user with maximum privacy and comfort.
- Individual washrooms with acoustic stud walls & solid timber doors, can make a toilet a tranquil, quiet space. Ideal in commercial settings, for providing your employees with comfort and privacy.

**Standard Line Cubicles** 

**High Line Cubicles** 

**Individual Cubicles** 