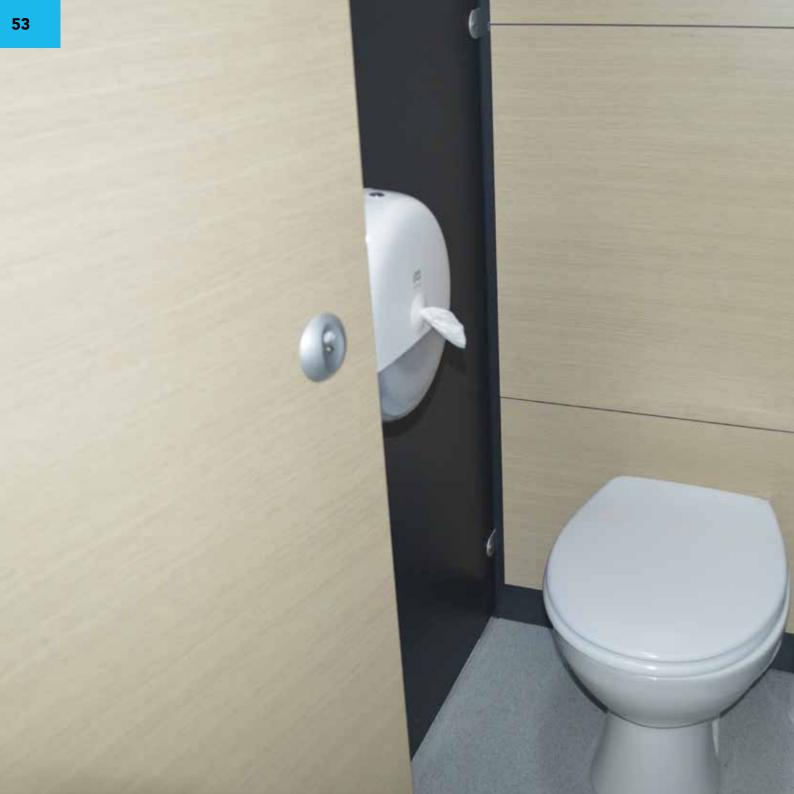

# **Paper Towel Dispenser**

Dimensions mm (W x H x D): 360 x 280 x 100

Colour: Stainless Steel, White, Black

Code: BS04, WMD04, BMD04

Wall Mounted, Lockable