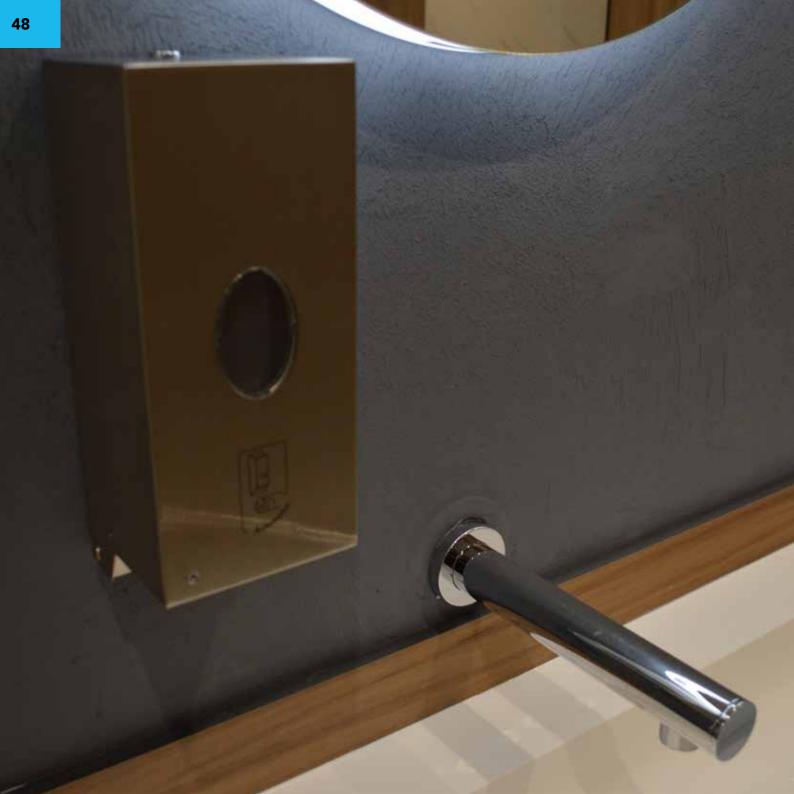

# **Soap Dispenser**

Dimensions mm (W x H x D): 255 x 100 x 90

Colour: Stainless Steel Only. (Alternative options available on request)

Code: SD17

Bulk Fill Foaming Soap Dispenser, Wall Mounted, Lockable