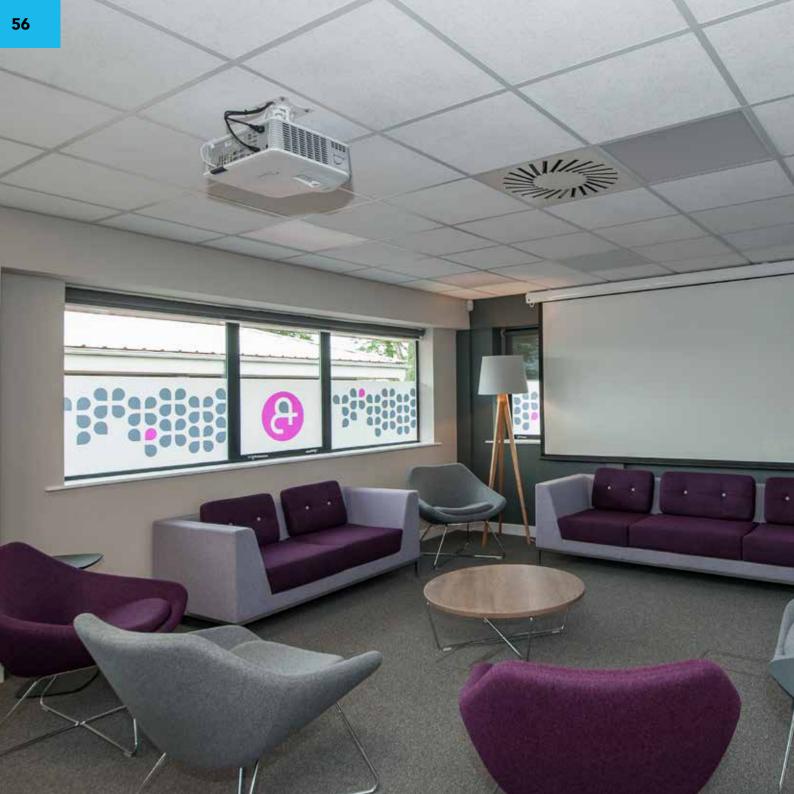

#### **MEETING ROOMS**

Meeting rooms serve as collaborative spaces where ideas are exchanged and decisions are made, encouraging communication and teamwork in a professional setting. CBS specialises in creating trendy workspaces, seamlessly blending aesthetics with functionality to enhance the contemporary office environment.