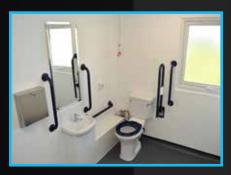

#### **ACCESSIBLE WASHROOMS**

In the UK, the Equality Act protects the rights of all disabled people, as individuals, which includes sanitary facilities that are provided. Facilities being offered must provide equal access to toilets for disabled customers/visitors and employees, to the same standard as non-disabled people. We are experienced in delivering facilities that exceed the requirements, rather than just comply, creating brilliant spaces, for ALL.