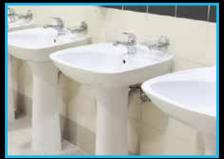

#### **VANITY UNITS**

- Semi-Recessed Vanity units are a more modern alternative to the traditional fully recessed vanity units and are space efficient, easy to keep clean and aesthetically pleasing.
- For washrooms on a tight budget, wall hung or pedestal mounted basin are a cost effective & attractive option.
- Finally, if you really want a washroom with "WOW!" factor... We work with an extensive range of luxury materials such as Granite, Marble, Corian & Copper... Why not let CBS can create something really unique to make that stunning design statement you are seeking.

Semi-Recessed Basin

**Pedestal Basin** 

**WOW! Factor** 