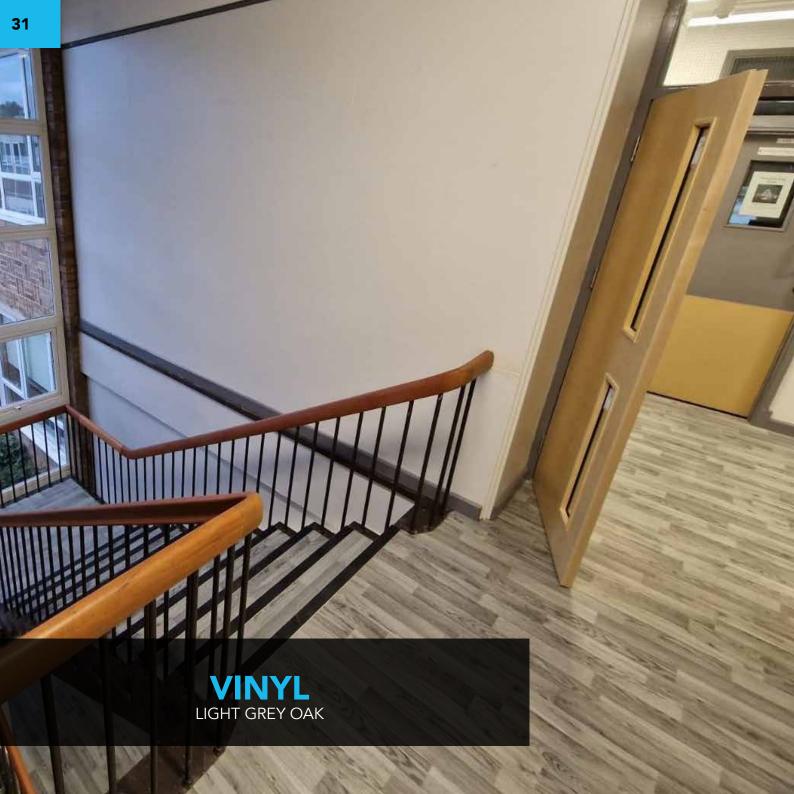

## **FLOORING**

- For a cost effective, durable & low maintenance flooring, non-slip vinyl with welded seams & cap & cove upstands, is by far the best option. The cap & cove system means anything that splashes on the walls, can be washed down onto the floor, without getting into any cracks or corners.
- For a more premium feel, tiled floors are a durable solution, with a huge range of patterns
   & designs to set your washroom apart from the crowd.
- Seamless, waterproof & anti-fungal... resin flooring provides an incredibly durable, safe and lasting floor covering, ideal in Leisure Centres & other high traffic washrooms or changing spaces.

# **DESIGNER VINYL FLOORING SAMPLES - WOOD EFFECT**

American Oak

Barn Oak

Dovetail Oak

Golden Oak

Grey Herringbone

Harbour Oak

Light Grey Oak

Oak Herringbone