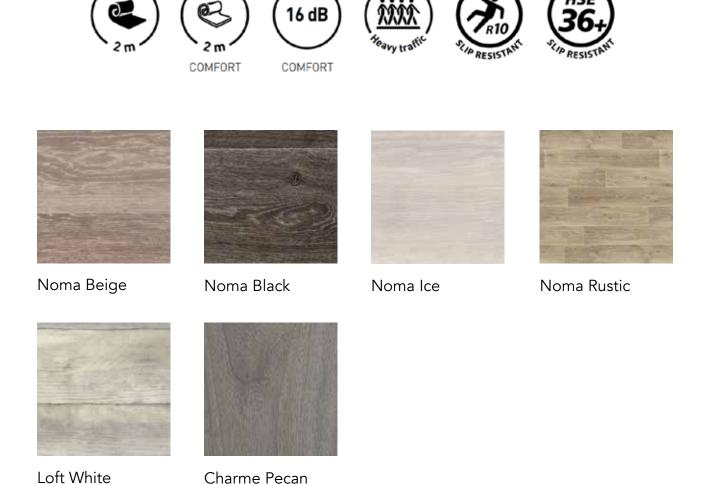

# **DESIGNER VINYL FLOORING SAMPLES - WOOD EFFECT**

Studio 595

Vintage Light Oak

Vintage Oak

<sup>\*</sup>Actual product colour may vary.