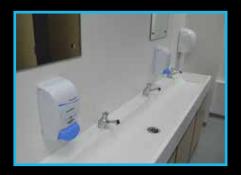

## **VANITY UNITS**

- Solid Surface Wash Troughs: For a stylish, timeless & and easy clean system, our Solid Surface Wash Troughs are minimal, modern & attractive. Made to measure and installed on top of Solid Grade Laminate vanity units, these wash troughs will make a design statement, whilst ensuring the longevity & hygiene of your washrooms.
- Fully Recessed Vanity units are a durable & attractive solution to conceal pipework & provide an easy clean surface.
- Counter Top Basins are a great way of making a design statement, with a wide range of shapes & finishes available. They are most popular for washrooms in offices & hospitality sector.

**Solid Surface Wash Trough** 

**Fully Recessed Basin** 

**Counter Top Basin** 