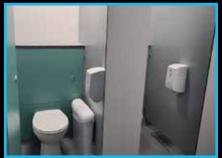

## **SHOWERS**

Showers in public washrooms need to be made to withstand high levels of traffic, and must be easy to keep clean. With a wide range of systems available, CBS will create shower facilities best suited to your requirements.