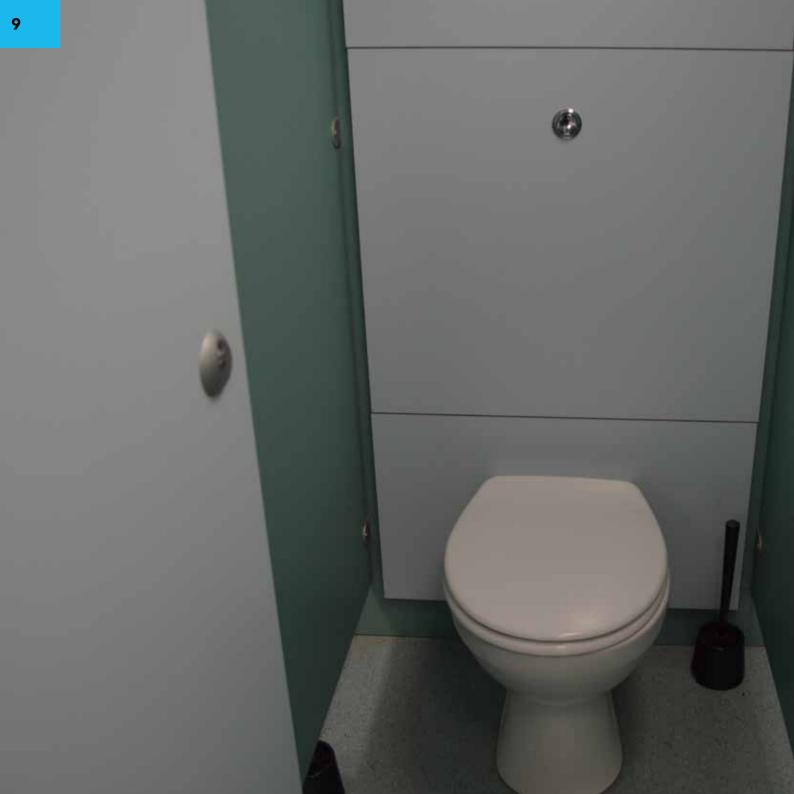

# **CUBICLES**

- Solid Grade Laminate Standard Height Cubicles are a durable, robust and attractive cubicle option, used in all sectors. Impervious to water, SGL cubicles are made to endure, designed with hygiene in mind and look attractive in all settings.
- Our HighLine Solid Grade Laminate cubicle range is a minimal floor to ceiling system providing the user with maximum privacy and comfort.
- Individual washrooms with acoustic stud walls & solid timber doors, can make a toilet a tranquil, quiet space. Ideal in commercial settings, for providing your employees with comfort and privacy.

#### **DUCT PANELS**

Duct panelling comes in differing configurations and covers a multitude of functionalities.

- HighLine Solid Grade Laminate Duct Panels (IPS) are a must have if you want a low maintenance, hygienic washroom, with a long life-span. The lift-off access panels conceal all pipework & services, leaving a easy-clean impervious surface, that looks modern & attractive, and reduces risk or vandalism.
- Half-Height SGL Duct Panels (IPS) have similar benefits to HighLine, but are used where there are high level windows, limiting the height of the Duct Panel.
- For a low cost option, you can opt for standard close coupled toilets with exposed cistern and pipework, this system is suitable for low-usage washrooms with low risk of vandalism.