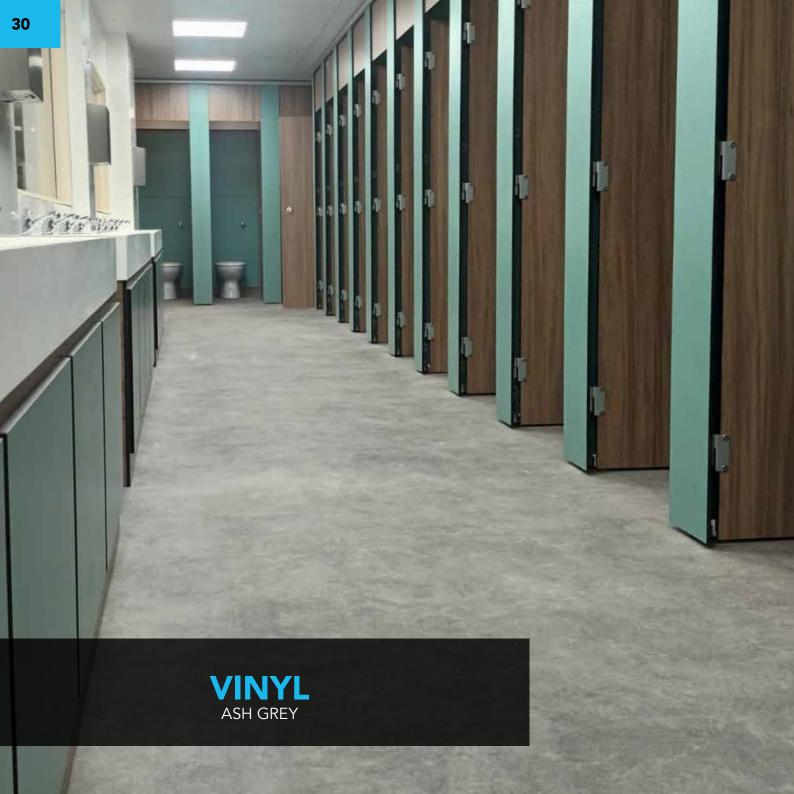

## **FLOORING**

- For a cost effective, durable & low maintenance flooring, non-slip vinyl with welded seams & cap & cove upstands, is by far the best option. The cap & cove system means anything that splashes on the walls, can be washed down onto the floor, without getting into any cracks or corners.
- For a more premium feel, tiled floors are a durable solution, with a huge range of patterns
   & designs to set your washroom apart from the crowd.
- Seamless, waterproof & anti-fungal... resin flooring provides an incredibly durable, safe and lasting floor covering, ideal in Leisure Centres & other high traffic washrooms or changing spaces.

# **CONTRACT VINYL FLOORING SAMPLES**

High performance vinyl safety flooring for contract applications.

<sup>\*</sup>Actual product colour may vary.