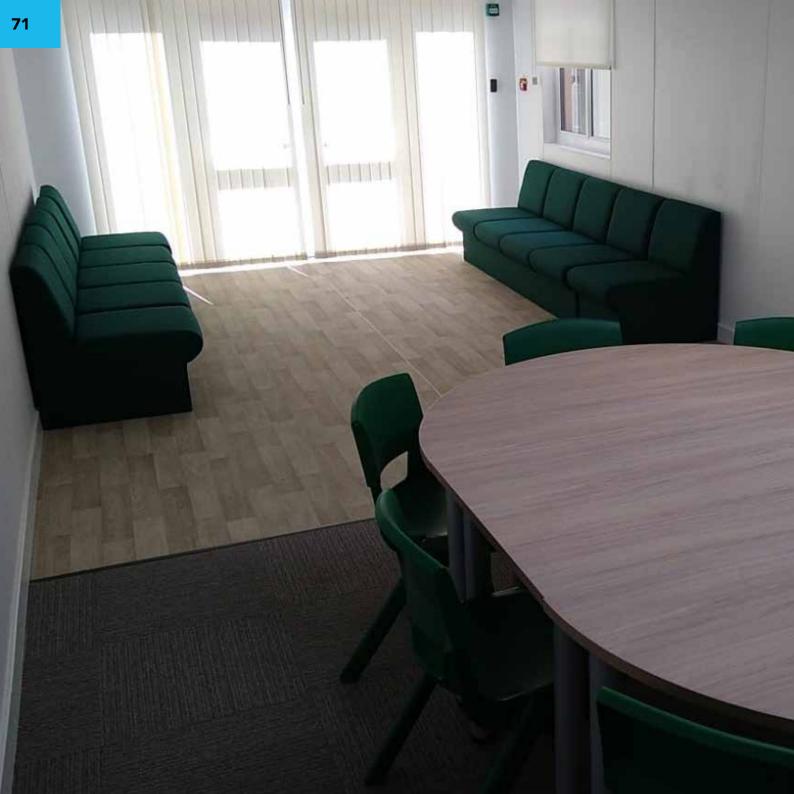

#### **MEETING ROOMS**

Meeting rooms serve as collaborative spaces where ideas are exchanged and decisions are made, encouraging communication and teamwork in a professional setting. CBS specialises in creating trendy workspaces, seamlessly blending aesthetics with functionality to enhance the contemporary office environment.