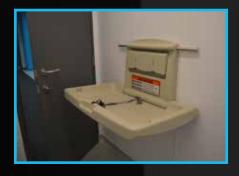

# **BABY CHANGING FACILITIES**

Modern day toilets need baby changing facilities. This may be as simple as a fold down baby changer or a dedicated family room. The room can have a shower, toilet and basin as well as a worktop for laying babies down.