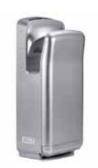

# **Standard Hand Dryer**

Dimensions mm (W x H x D): 278 x 325 x 172

Colour: Stainless Steel, White, Black

Code: HD15, HD19, HD07

Wall Mounted

Dimensions mm (W x H x D): 300 x 687 x 220

Colour: Silver, White, Black Code: HD04, HD13, HD14