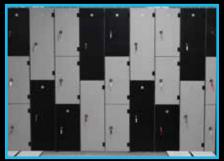

#### **LOCKERS**

Designing your changing area facilities requires careful consideration. Lockers are available in a range of materials... and it is important to ensure you choose a material that will suit the application:

- Metal Lockers (cold rolled steel) are a cost effective, strong and secure solution but they
  are not suitable for humid, wet areas, as they may rust over time.
- Solid Grade Laminate Lockers are fabricated to endure the test of time and are available in a wide selection of attractive finishes.
- Plastic Lockers—HDPE (high-density polyethylene) is a solid plastic that's highly durable, scratch & impact resistant and the lowest maintenance option available. They are UV & moisture resistant, a good option for Swimming Pools & Leisure centres.
- CBS also offer a range of Smart access Lockers with Cards, Key fobs and even touchless technology.

**Metal Lockers** 

Solid Grade Lockers

**Plastic Lockers** 