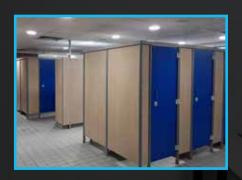

# **CUBICLES**

- Solid Grade Laminate Standard Height Cubicles are a durable, robust and attractive cubicle option, used in all sectors. Impervious to water, SGL cubicles are made to endure, designed with hygiene in mind and look attractive in all settings.
- Our HighLine Solid Grade Laminate cubicle range is a minimal floor to ceiling system providing the user with maximum privacy and comfort.
- Individual washrooms with acoustic stud walls & solid timber doors, can make a toilet a tranquil, quiet space. Ideal in commercial settings, for providing your employees with comfort and privacy.

**Standard Line Cubicles** 

**High Line Cubicles** 

**Individual Cubicles** 