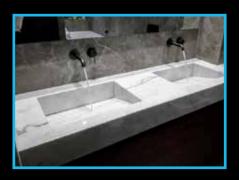

## **VANITY UNITS**

- Solid Surface Wash Troughs: For a stylish, timeless & and easy clean system, our Solid Surface Wash Troughs are minimal, modern & attractive. Made to measure and installed on top of Solid Grade Laminate vanity units, these wash troughs will make a design statement, whilst ensuring the longevity & hygiene of your washrooms.
- Fully Recessed Vanity units are a durable & attractive solution to conceal pipework & provide an easy clean surface.
- Counter Top Basins are a great way of making a design statement, with a wide range of shapes & finishes available. They are most popular for washrooms in offices & hospitality sector.

**Solid Surface Wash Trough** 

**Fully Recessed Basin** 

**Counter Top Basin** 