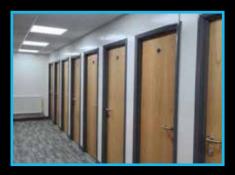

# **CUBICLES**

- Solid Grade Laminate Standard Height Cubicles are a durable, robust and attractive cubicle option, used in all sectors. Impervious to water, SGL cubicles are made to endure, designed with hygiene in mind and look attractive in all settings.
- Our HighLine Solid Grade Laminate cubicle range is a minimal floor to ceiling system providing the user with maximum privacy and comfort.
- Individual washrooms with acoustic stud walls & solid timber doors, can make a toilet a tranquil, quiet space. Ideal in commercial settings, for providing your employees with comfort and privacy.

**Standard Line Cubicles** 

**High Line Cubicles** 

**Individual Cubicles** 