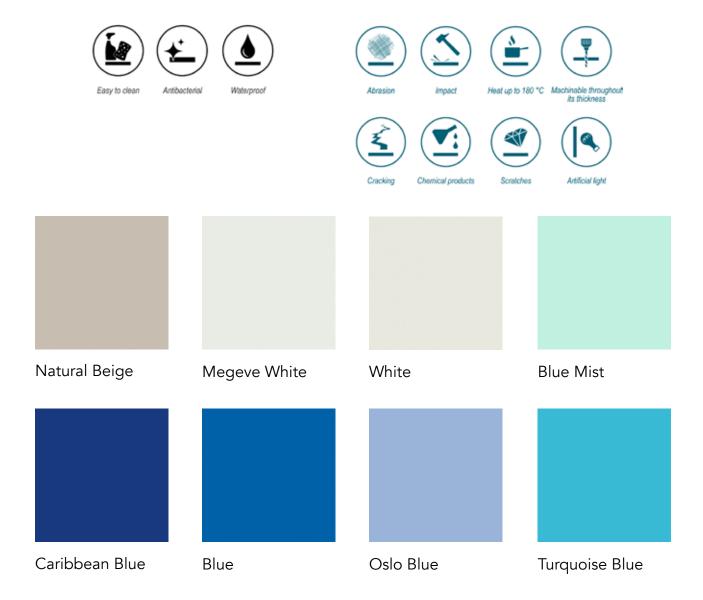

## **WALLS**

- White Hygienic Wall Cladding for a low maintenance, durable & waterproof walling solution. Never paint again! This product is design to last 20 years, maintenance free.
- Designer Wall Cladding. Want to make a design statement, without reducing the longevity of your washroom? Designer Wall Cladding can look stunning, and is available in a wide range of colours, options and patterns.
- Tiled Walls are a great way to bring that WOW! to your washroom scheme, with a wide range of designs and effects, to ensure your washroom makes a design statement, whilst looking great for years to come.

White Hygienic Wall Cladding

Designer Hygienic Wall Cladding

**Tiled Walls** 