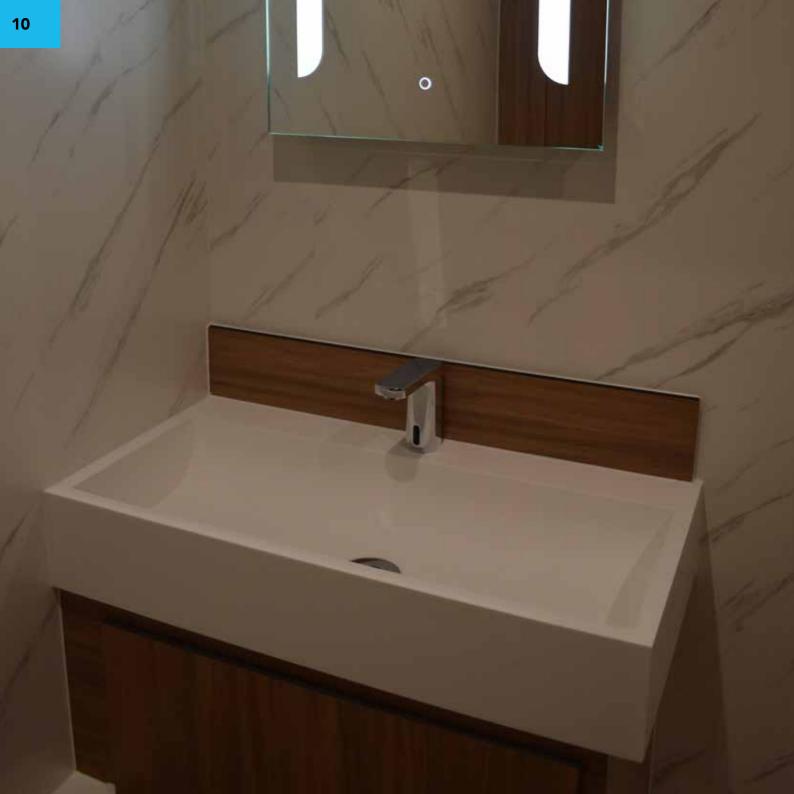

## **VANITY UNITS**

- Solid Surface Wash Troughs: For a stylish, timeless & and easy clean system, our Solid Surface Wash Troughs are minimal, modern & attractive. Made to measure and installed on top of Solid Grade Laminate vanity units, these wash troughs will make a design statement, whilst ensuring the longevity & hygiene of your washrooms.
- Fully Recessed Vanity units are a durable & attractive solution to conceal pipework & provide an easy clean surface.
- Counter Top Basins are a great way of making a design statement, with a wide range of shapes & finishes available. They are most popular for washrooms in offices & hospitality sector.

**Solid Surface Wash Trough** 

**Fully Recessed Basin** 

**Counter Top Basin** 