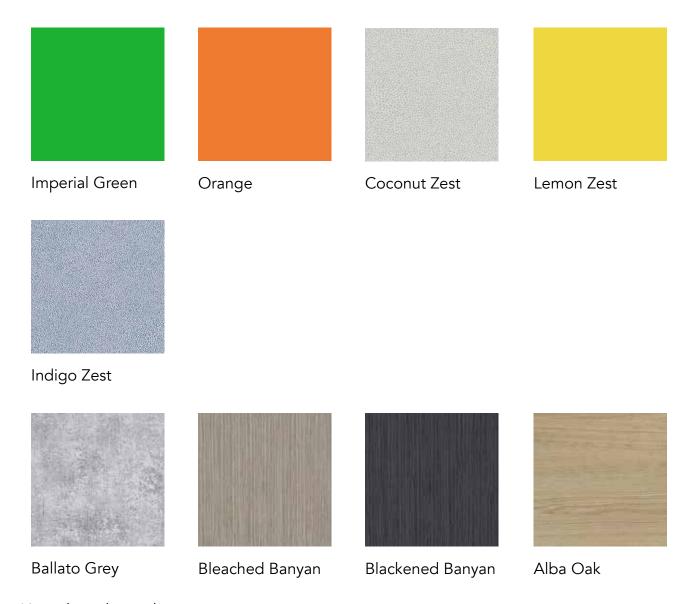

## **WALLS**

- White Hygienic Wall Cladding for a low maintenance, durable & waterproof walling solution. Never paint again! This product is design to last 20 years, maintenance free.
- Designer Wall Cladding. Want to make a design statement, without reducing the longevity of your washroom? Designer Wall Cladding can look stunning, and is available in a wide range of colours, options and patterns.
- Tiled Walls are a great way to bring that WOW! to your washroom scheme, with a wide range of designs and effects, to ensure your washroom makes a design statement, whilst looking great for years to come.

White Hygienic Wall Cladding

Designer Hygienic Wall Cladding

**Tiled Walls** 