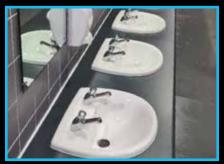

## **VANITY UNITS**

- Solid Surface Wash Troughs: For a stylish, timeless & and easy clean system, our Solid Surface Wash Troughs are minimal, modern & attractive. Made to measure and installed on top of Solid Grade Laminate vanity units, these wash troughs will make a design statement, whilst ensuring the longevity & hygiene of your washrooms.
- Fully Recessed Vanity units are a durable & attractive solution to conceal pipework & provide an easy clean surface.
- Counter Top Basins are a great way of making a design statement, with a wide range of shapes & finishes available. They are most popular for washrooms in offices & hospitality sector.

**Solid Surface Wash Trough** 

**Fully Recessed Basin** 

**Counter Top Basin** 