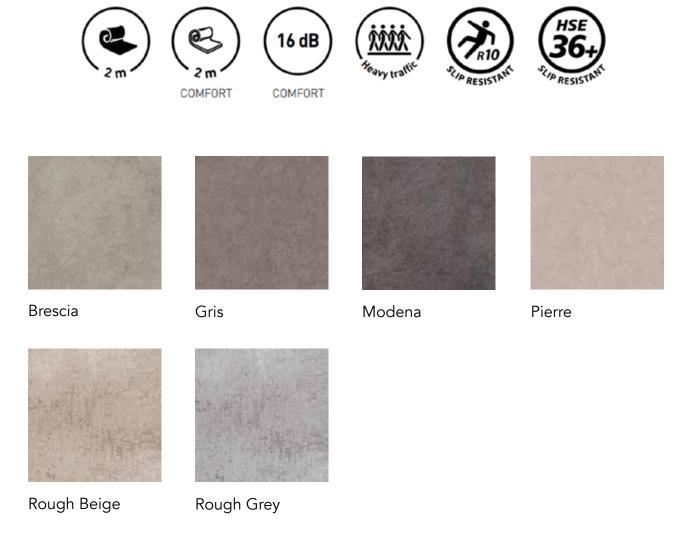

# **DESIGNER VINYL FLOORING SAMPLES - MATERIALS EFFECT**

Ash Grey

Black Bamboo

Copper

Dim Grey

Gainsboro Grey

Ink

Light Green

Ocean Blue