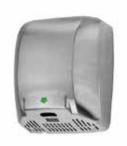

# **Standard Hand Dryer**

Dimensions mm (W x H x D): 278 x 325 x 172

Colour: Stainless Steel, White, Black

Code: HD15, HD19, HD07

Wall Mounted

Dimensions mm (W x H x D): 300 x 687 x 220

Colour: Silver, White, Black Code: HD04, HD13, HD14