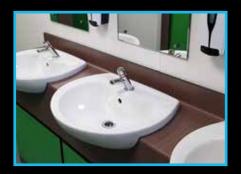

## **VANITY UNITS**

- Solid Surface Wash Troughs: For a stylish, timeless & and easy clean system, our Solid Surface Wash Troughs are minimal, modern & attractive. Made to measure and installed on top of Solid Grade Laminate vanity units, these wash troughs will make a design statement, whilst ensuring the longevity & hygiene of your washrooms.
- Fully Recessed Vanity units are a durable & attractive solution to conceal pipework & provide an easy clean surface.
- Counter Top Basins are a great way of making a design statement, with a wide range of shapes & finishes available. They are most popular for washrooms in offices & hospitality sector.

**Solid Surface Wash Trough** 

**Fully Recessed Basin** 

**Counter Top Basin** 