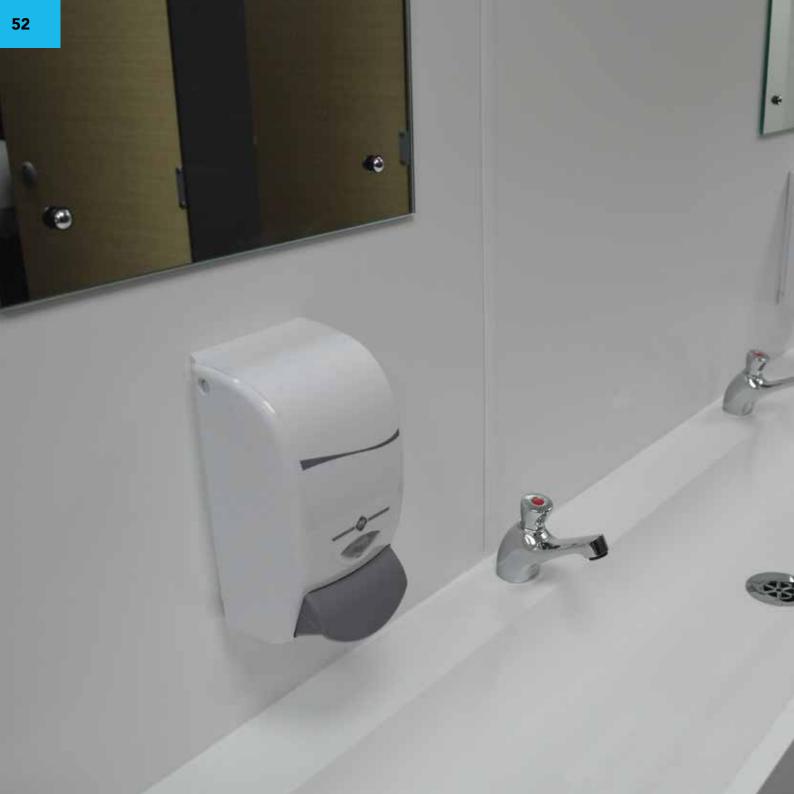

# **Soap Dispenser**

Dimensions mm (W x H x D): 255 x 100 x 90

Colour: Stainless Steel Only. (Alternative options available on request)

Code: SD17

Bulk Fill Foaming Soap Dispenser, Wall Mounted, Lockable