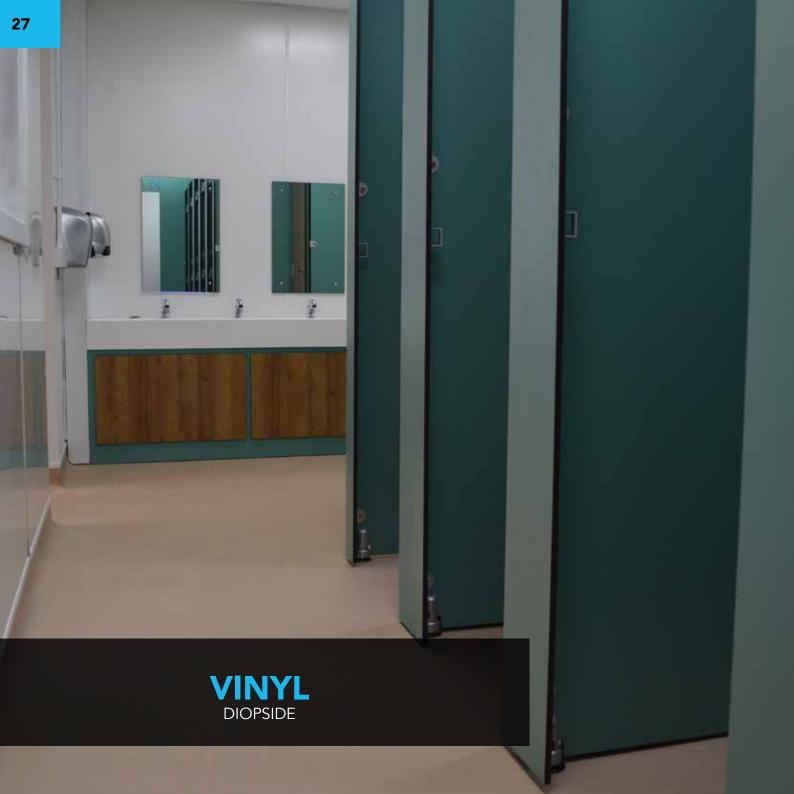

## **FLOORING**

- For a cost effective, durable & low maintenance flooring, non-slip vinyl with welded seams & cap & cove upstands, is by far the best option. The cap & cove system means anything that splashes on the walls, can be washed down onto the floor, without getting into any cracks or corners.
- For a more premium feel, tiled floors are a durable solution, with a huge range of patterns
   & designs to set your washroom apart from the crowd.
- Seamless, waterproof & anti-fungal... resin flooring provides an incredibly durable, safe and lasting floor covering, ideal in Leisure Centres & other high traffic washrooms or changing spaces.

# **CONTRACT VINYL FLOORING SAMPLES**

High performance vinyl safety flooring for contract applications.

<sup>\*</sup>Actual product colour may vary.