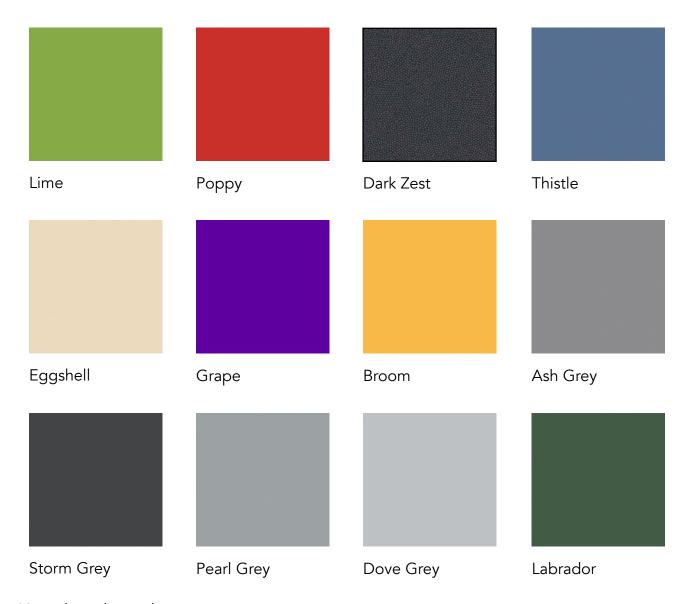

## **WALLS**

- White Hygienic Wall Cladding for a low maintenance, durable & waterproof walling solution. Never paint again! This product is design to last 20 years, maintenance free.
- Designer Wall Cladding. Want to make a design statement, without reducing the longevity of your washroom? Designer Wall Cladding can look stunning, and is available in a wide range of colours, options and patterns.
- Tiled Walls are a great way to bring that WOW! to your washroom scheme, with a wide range of designs and effects, to ensure your washroom makes a design statement, whilst looking great for years to come.

White Hygienic Wall Cladding

Designer Hygienic Wall Cladding

**Tiled Walls** 