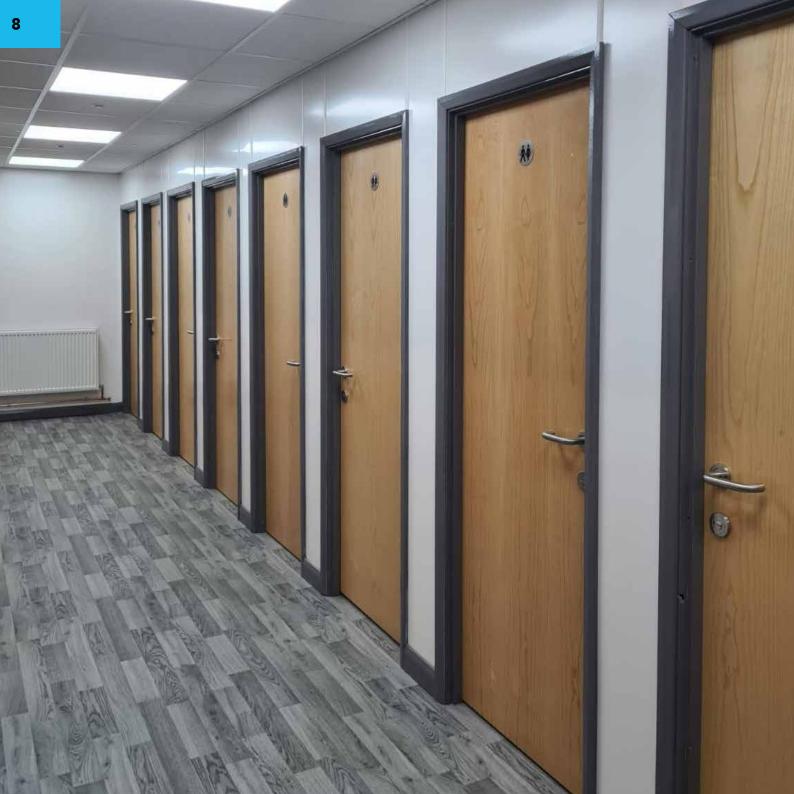

# **CUBICLES**

- Solid Grade Laminate Standard Height Cubicles are a durable, robust and attractive cubicle option, used in all sectors. Impervious to water, SGL cubicles are made to endure, designed with hygiene in mind and look attractive in all settings.
- Our HighLine Solid Grade Laminate cubicle range is a minimal floor to ceiling system providing the user with maximum privacy and comfort.
- Individual washrooms with acoustic stud walls & solid timber doors, can make a toilet a tranquil, quiet space. Ideal in commercial settings, for providing your employees with comfort and privacy.

**Standard Line Cubicles** 

**High Line Cubicles** 

**Individual Cubicles** 